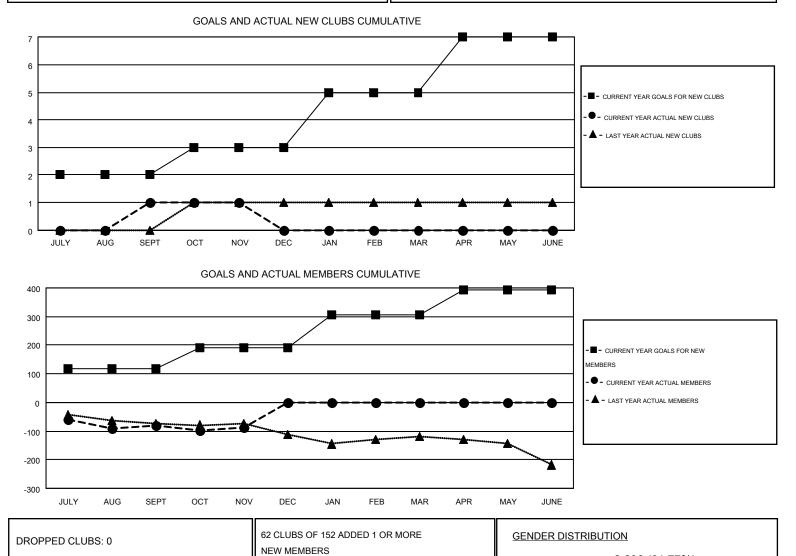

## GMT: GARY WONG

| GM   | г са | 1 |
|------|------|---|
| Olvi |      | 1 |

|                       |                  | Clubs     |                  |                       |               |                    | Members                                |                    |                  |
|-----------------------|------------------|-----------|------------------|-----------------------|---------------|--------------------|----------------------------------------|--------------------|------------------|
| RESULTS FOR 2016-2017 |                  |           |                  | RESULTS FOR 2016-2017 |               |                    |                                        |                    |                  |
| QUARTER               | NEW CLUB<br>GOAL | NEW CLUBS | DROPPED<br>CLUBS | NET<br>GAIN/LOSS      | QUARTER       | NEW MEMBER<br>GOAL | CHARTER AND<br>NEW<br>MEMBERS<br>ADDED | DROPPED<br>MEMBERS | NET<br>GAIN/LOSS |
| JULY/AUG/SEPT         | 2                | 1         | 0                | 1                     | JULY/AUG/SEPT | 117                | 87                                     | 169                | -82              |
| OCT/NOV/DEC           | 1                | 0         | 0                | 0                     | OCT/NOV/DEC   | 74                 | 63                                     | 69                 | -6               |
| JAN/FEB/MAR           | 2                | 0         | 0                | 0                     | JAN/FEB/MAR   | 115                | 0                                      | 0                  | 0                |
| APR/MAY/JUNE          | 2                | 0         | 0                | 0                     | APR/MAY/JUNE  | 86                 | 0                                      | 0                  | 0                |